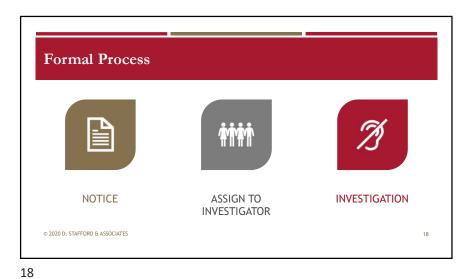

ng violence" as defined in 34 U.S.C. 12291(a)(10), "domestic violence" as defined in 34 U.S.C. 12291(a)(8), or "stalking" as defined in 34 U.S.C. 12291(a)(30).       |



















| Informal Resolution             |            |                                                                  |  |  |
|---------------------------------|------------|------------------------------------------------------------------|--|--|
|                                 | <b>x</b> – |                                                                  |  |  |
| Notice                          | Voluntary  | Not allowed for<br>Employee<br>Respondent/Student<br>Complainant |  |  |
| © 2020 D. STAFFORD & ASSOCIATES |            | 16                                                               |  |  |

















Presented by D Stafford & Associates