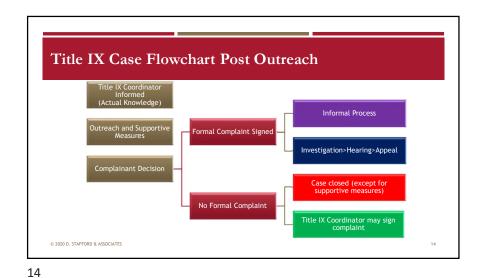

| Informal Resolution             |            |                                                                  |  |  |
|---------------------------------|------------|------------------------------------------------------------------|--|--|
|                                 | <b>x</b> – |                                                                  |  |  |
| Notice                          | Voluntary  | Not allowed for<br>Employee<br>Respondent/Student<br>Complainant |  |  |
| © 2020 D. STAFFORD & ASSOCIATES |            | 16                                                               |  |  |